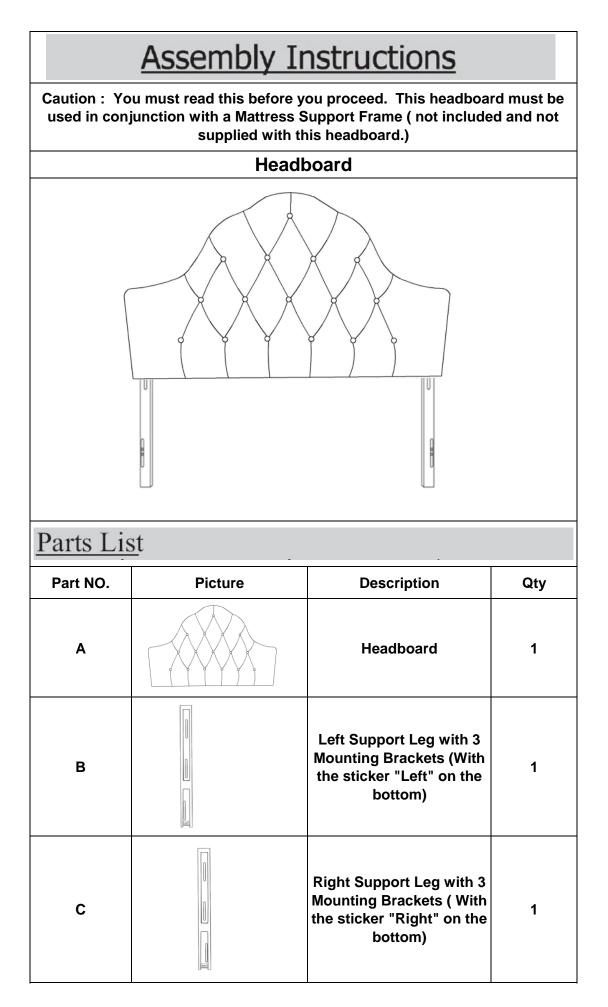

| Hardware                                                                                    |                                                                                                                                                                                                                            |                    |     |
|---------------------------------------------------------------------------------------------|----------------------------------------------------------------------------------------------------------------------------------------------------------------------------------------------------------------------------|--------------------|-----|
| Label                                                                                       | Picture                                                                                                                                                                                                                    | Description        | Qty |
| 1                                                                                           |                                                                                                                                                                                                                            | Bolt M8X25mm       | 9   |
| 2                                                                                           |                                                                                                                                                                                                                            | Spring Washer Ring | 9   |
| 3                                                                                           |                                                                                                                                                                                                                            | Flat Washer Ring   | 9   |
| 4                                                                                           |                                                                                                                                                                                                                            | Nut Cap            | 5   |
| 5                                                                                           |                                                                                                                                                                                                                            | Bolt M8X50mm       | 4   |
| 6                                                                                           |                                                                                                                                                                                                                            | Spring Washer Ring | 4   |
| 0                                                                                           |                                                                                                                                                                                                                            | Flat Washer Ring   | 4   |
| 8                                                                                           |                                                                                                                                                                                                                            | Allen Key          | 1   |
| 9                                                                                           | 5-0                                                                                                                                                                                                                        | Solid Wrench       | 1   |
| Assembly Preparation                                                                        |                                                                                                                                                                                                                            |                    |     |
| Before Beginning Assembly:                                                                  |                                                                                                                                                                                                                            |                    |     |
| Unpack and<br>place all<br>parts for<br>clear<br>visibility.                                |                                                                                                                                                                                                                            |                    |     |
| Pack A: For<br>assembly the<br>legs to the<br>headboard<br>and the<br>Foldable<br>Headboard | Assembly Lges: 4 Bolts<br>(1) +4Flat Washers (3)<br>+ 4Spring Washers (2)<br>with the Allen key(8).<br>Assembly foldable<br>headboard: 3 Bolts (5)<br>+3Flat Washers (6) +<br>3Spring Washers (7)<br>with the Allen key(8) |                    | J   |