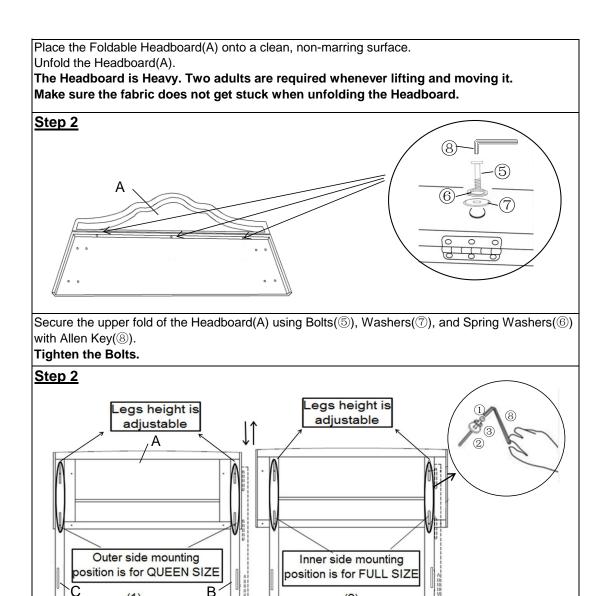

Tighten to only 70% tightness.

(1)

Repeat the same steps to install the Right Support Leg(C). At this point of assembly, DO NOT over fasten the connections. The final height of the Headboard may be adjusted to your own need.

Note:Queen size assembly as picture (1) show;Full size assembly as picture (2) show.

| Care & Maintenance |                                                                                                |  |  |
|--------------------|------------------------------------------------------------------------------------------------|--|--|
| 0 555              | <ul> <li>Do not put hot items directly on furniture surface</li> </ul>                         |  |  |
|                    | <ul> <li>Do not clean furniture with harsh cleansers or polish.</li> </ul>                     |  |  |
| 0 Ö                | Do not place furniture under direct sunlight.                                                  |  |  |
|                    | Do not place furniture near heating or cooling vents.                                          |  |  |
| 0 P                | <ul> <li>Do not write on furniture without a padded barrier to protect the surface.</li> </ul> |  |  |
| ©                  | <ul> <li>Do not place furniture outside . For indoor use only .</li> </ul>                     |  |  |
|                    | <ul> <li>Not for commercial use. For residential use only .</li> </ul>                         |  |  |
|                    | <ul> <li>Stains may be removed with mild soap solution and damp cloth.</li> </ul>              |  |  |
| • 🟋                | Children should not climb or jump on the furniture.                                            |  |  |
|                    | ● : Dust and pick-up spills using a clean, non-colored, lint-free cloth .                      |  |  |