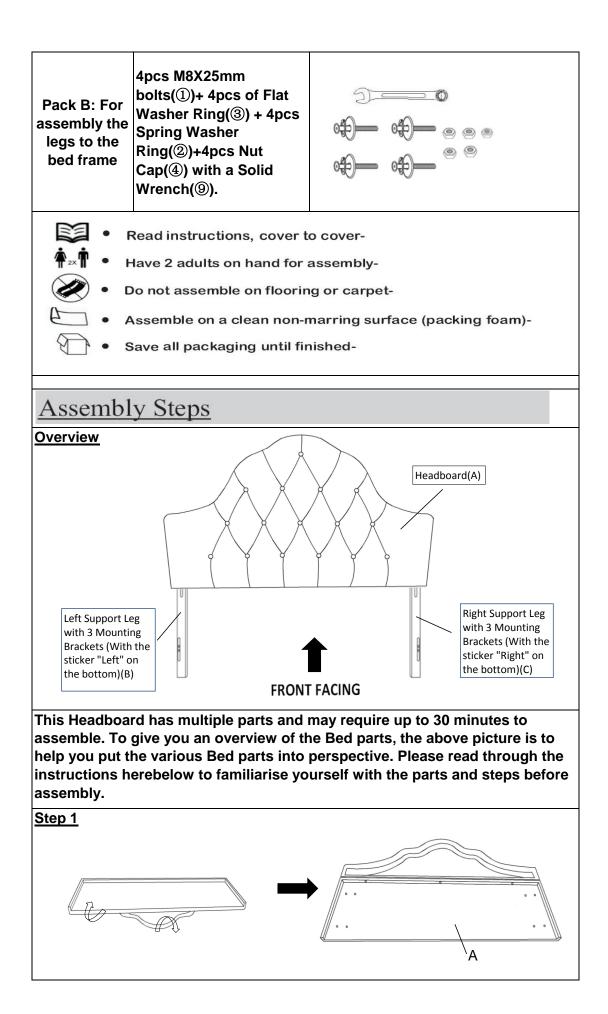

Put the Headboard(A) onto a flat table or panel.

With assistant to your adult partner. One person hold the headboard(A) and another person hold the Support Leg(B)

(2)

Align the mounting position on Headboard(A) to the top and middle mounting positions on Left Support Leg(B).

Then, lock the top and the middle mounting positions(use Pack A).

The hardware for Pack A : 4 Bolts (1), 4Flat Washers (3), 4Spring Washers (2) with the Allen key(8).

Attach Left Support Leg(B) to the Headboard(A)using Bolts (1), Washers (3), Spring Washers (2) with the Allen key(8).

Tighten to only 70% tightness.

(1)

Repeat the same steps to install the Right Support Leg(C). At this point of assembly, DO NOT over fasten the connections. The final height of the Headboard may be adjusted to your own need.