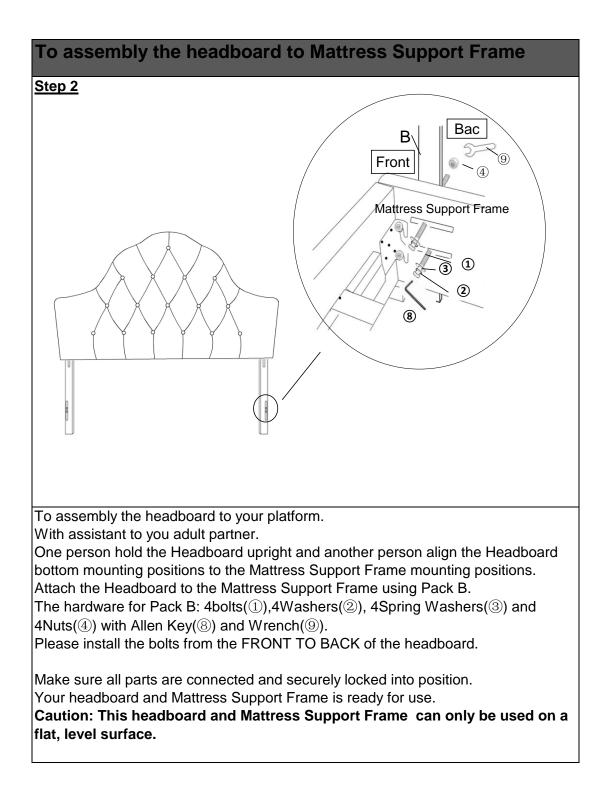

Then, lock the top and the middle mounting positions(use Pack A).

The hardware for Pack A : 4 Bolts (1), 4Flat Washers (3), 4Spring Washers (2) with the Allen key(8).

Attach Left Support Leg(B) to the Headboard(A)using Bolts (1), Washers (3), Spring Washers (2) with the Allen key(8).