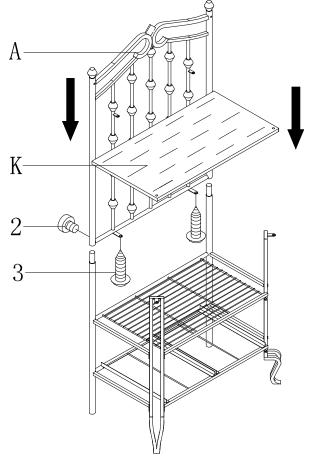

Figure 1

Please insert Upper back panel(A) onto bottom back panel(B) and then Insert 2pcs Short bolt (2) through holes on back Frame(A) to attach bottom back Frame(B).

Put the Large wood panel (K) onto the Upper back Frame(A) & Legs(G) and then insert 2pcs wood screw(3) through holes on back Frame(A) to attach Large wood panel(K)