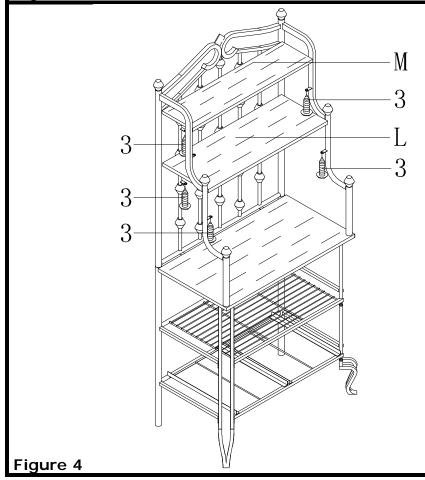

#### Step 1:

Put the Small wood panel(M) onto the Upper back Frame(A) & Side arms (H & J) and insert 4pcs wood screw (3) through holes on back Frame(A) & Side arms (H & J) to attach small wood panel (M) by NO.2 phillips screwdriver (Not included)

#### Step 2:

Repeat above steps to attach the Middle wood panel (L) onto the back Frame(A) & Side shelf (H & J) using NO.2 phillips screwdriver(Not included)