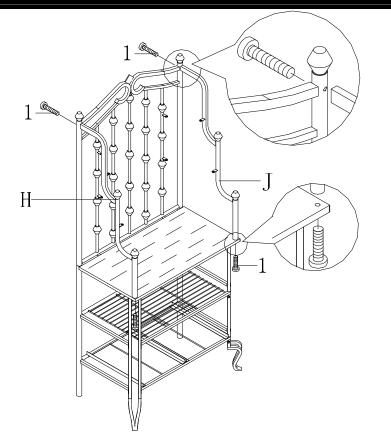

#### Assembly Instructions

Insert 2pcs long bolt (1) through holes on Upper Back Frame (A) to attach the 2pcs Side arm (H & J) by tightening the Long Bolt (1).

Then Insert 2pcs Long Bolt (1) through holes on Legs (G) & Wood panel (K) to attach the 2pcs Side arm (H & J).