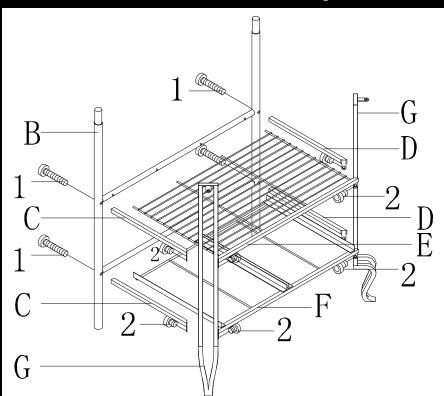

### Assembly Instructions

**Assembly Instructions:** 

Unpack and lay parts on clean, padded surface like carpet or blanket. Check that you have all parts indicated on the front page.

Insert 4pcs long bolt (1) through holes on Bottom back frame (B) to attach 4pcs Metal Cross bar (C&D).

Insert 4pcs Short bolt (2) through holes on Metal Cross bars (C&D) to attach 2pcs Legs(G).

Insert 2pcs Short bolt (2) through holes on Bottom Frame (F) to attach 2pcs Legs(G)

Insert 2pcs Short bolt (2) through holes on Wire shelf (E) to attach 2pcs Legs(G).