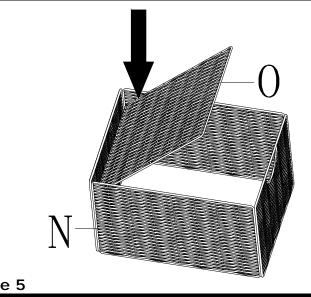

#### **Assembly Instructions**

Please slide one side of Basket Bottom Panel (O) all the way down into the bottom of Wicker Basket (N) by hand.

Figure 5

Then slowly push the other side of Basket Bottom Panel (0).