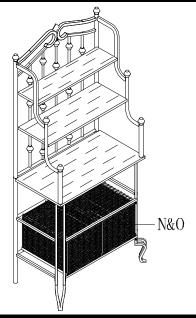

Figure 6

Figure 7

Place the finished baskets onto Bottom Frame (F).

| Parts Replacement Form  |                        |                          |                 |  |  |  |  |
|-------------------------|------------------------|--------------------------|-----------------|--|--|--|--|
| Customer Information    |                        |                          |                 |  |  |  |  |
| Name                    |                        |                          |                 |  |  |  |  |
| Address                 |                        |                          |                 |  |  |  |  |
| City/State/Zip Code     |                        |                          |                 |  |  |  |  |
| Phone Number            |                        |                          |                 |  |  |  |  |
| Please indicate where   | you purchased this ite | m: Store/Website/Catalog |                 |  |  |  |  |
|                         |                        |                          |                 |  |  |  |  |
| Please indicate color/s | size/style number:     |                          |                 |  |  |  |  |
|                         |                        |                          |                 |  |  |  |  |
| Style No F              | Parts Letter           | Parts Description        | Quantity Needed |  |  |  |  |
|                         |                        |                          |                 |  |  |  |  |
|                         |                        |                          |                 |  |  |  |  |
|                         |                        |                          |                 |  |  |  |  |