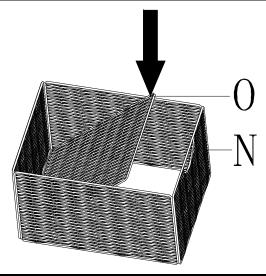

#### **Assembly Instructions**

Please slide one side of Basket Bottom Panel (O) all the way down into the bottom of Wicker Basket (N) by hand.

Figure 5

Then slowly push the other side of Basket Bottom Panel (0).