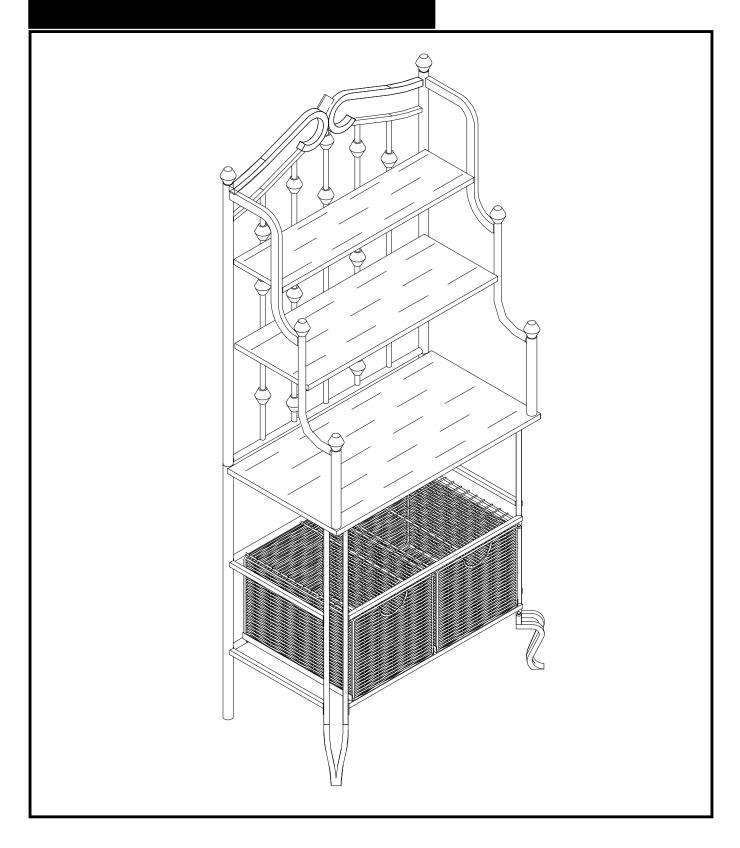

Assembly Instructions

| A Upper Back Frame                                                                                                                                   | Quantity<br>of 1  | B Bottom back Frame                              | Quantity<br>of 1  | C. Left Metal cross bar              | Quantity<br>of 2 |  |  |
|------------------------------------------------------------------------------------------------------------------------------------------------------|-------------------|--------------------------------------------------|-------------------|--------------------------------------|------------------|--|--|
| D. Right Metal cross bar                                                                                                                             | Quantity<br>of 2  | E. Wire shelf                                    | Quantity<br>of 1  | F. Bottom Frame                      | Quantity<br>of 1 |  |  |
| G. Leg                                                                                                                                               | Quantity<br>of 2  | H. Left side arm                                 | Quantity<br>of 1  | J. Right side arm                    | Quantity<br>of 1 |  |  |
| K. Large wood panel 28"*15-3/8"                                                                                                                      | Quantity<br>of 1  | L. Middle wood panel  26" * 10"                  | Quantity<br>of 1  | M. Small wood panel<br>26.25"*6-7/8" | Quantity<br>of 1 |  |  |
| N. Wicker basket                                                                                                                                     | Quantity<br>of 2  | O. Wicker bottom panel                           | Quantity<br>of 2  | 1.Long Bolt  1/4" X 1-1/2"           | Quantity<br>of 8 |  |  |
| 2. Short Bolt  1/4" X 1/2"                                                                                                                           | Quantity<br>of 10 | <ol> <li>Wood screw</li> <li>4.0*1/2"</li> </ol> | Quantity<br>of 10 | 4. Allen Wrench                      | Quantity<br>of 1 |  |  |
| Care and Cleaning Instructions: Before using, wipe with a clean , dry cloth. Avoid rubbing or scratching the surface with rough or abrasive objects. |                   |                                                  |                   |                                      |                  |  |  |
| Assembly Tool Required No.2 Phillips Screwdriver (Not Included)                                                                                      |                   |                                                  |                   |                                      |                  |  |  |